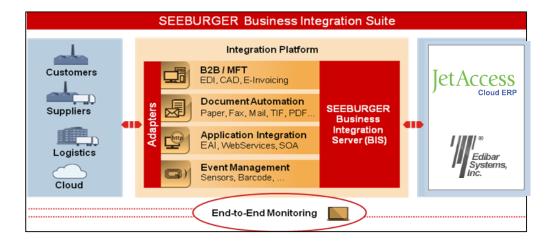

# SEEBURGER EDI integration for T2 and T3 Suppliers

- EDI content conversion, for fully automated file conversion at end points: any-to-any data mappings, data translations, message generation, error notifications
- Managed File Transfer capabilities help you make sure that you get the right file to the right person securely every time – and can prove it to yourself and your auditors.
- Based on SEEBURGER's industryleading
   EDI/B2B integration technology
   (9,000+ customers)
- Available in on-premises, cloudbased, or pay-as-you-go managed
  - (hosted) service options
- Complete solution for file transfers to and from any ERP, integrating everything you need in a single, simple and efficient system
- End-to-end visibility with realtime message tracking and automated monitoring
- Buy just the capabilities you need, when you need them
- Enrich the platform easily as your business grows – SEEBURGER will be there when you're ready

### **Systems Integration**

- · EDI that integrates with any ERP
- · Out-of-the-box
- Entry-level EDI and business integration solution specifically designed for Tier
   2 and Tier 3 automotive suppliers.
- Based on widely adopted
   SEEBURGER technology that
   is also used by automotive
   OEMs,
- BIS:express utilizes industrystandard communication and
  translation protocols to
  seamlessly and reliably
  exchange supply chain
  messages with trading
  partners, ERP systems and
  other applications such as
  the Edibar-Release
  Management System.