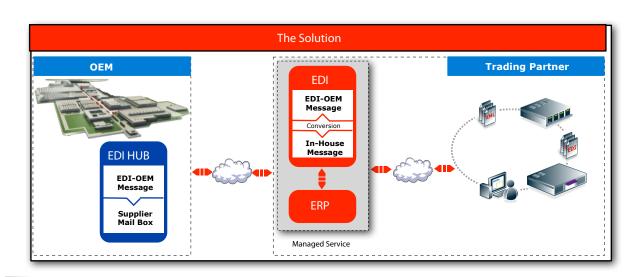

#### The Solution

As a leading EDI software provider, SEEBURGER provided the communication and translation of all EDI data to both the Edibar-Release Management System (E-RMS) and Sanko's JetAccess Cloud ERP System

## Out of the box B2B standard solution for automotive suppliers

Based on the proven B2B standard solution for the Automotive industry, SEEBURGER BIS is the affordable solution for Tier 2 and Tier 3 suppliers and service providers that only want to integrate a limited number of customers electronically. Scalable enough that manufacturers and T1 providers use the same technology all over the world.